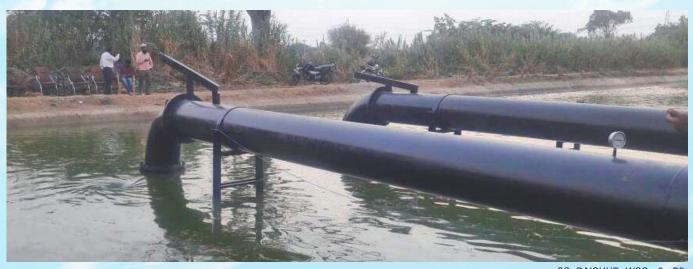

## **Dry Installed HSCF pumps**

### It was facing major problems like:

- Operational Hassles like Priming,
- Loss of Suction due to Head variation or InExperienced Operators Closing / Opening Valves in abrupt fashion,
- Maintenance of Shaft Coupling & Prime Leakage from Gland Packings all these were leading to huge downtime of p/m & erratic water supply.

## **Solution:**

WATER SUPPLY

"To eliminate problems associated with earlier p|m; CMC decided to upgrade to Submerged Centrifugal pumpsets (installed directly into Canal - i.e. Flooded Suction).

The New SubC7 p/m is giving much more consistent water supply"

Discharge

2196 m3/hr

Motor Rating

: 215 hp / 160 kW

Installation

: Horizontally Bottom rested on integral horizontal portable

stand in Rampur TLBC Canal