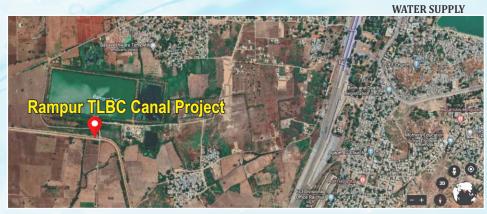

## TO WHOMSOEVER IT MAY CONCERN

This is Certify that M/s, Aqua Machineries Pvt. Ltd., Ahmedabad have supplied pump sets for our Rampur TLBC Canal Project against our W.O. No. CMR/ENG/WKS/SFC/14/2015-16 Dated: 21-01-2016.

Discharge

2196 m3/hr

Motor Rating

: 215 hp / 160 kW

Installation

: Horizontally Bottom rested on integral horizontal portable

stand in Rampur TLBC Canal