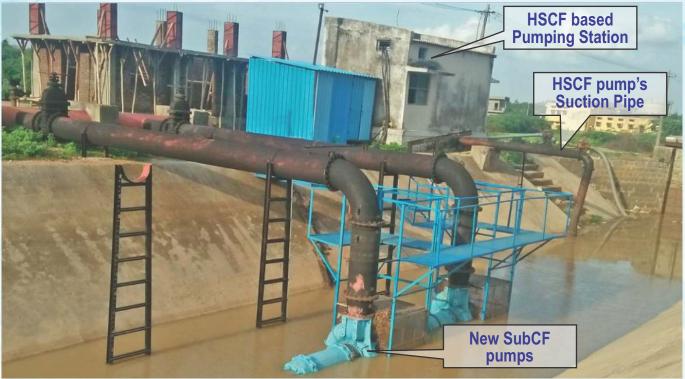

## Situation :

A water supply scheme based on Raw Water from Rampur LB Canal was implemented by Raichur CMC - it used conventional Dry Installed HSCF pumps installed in a pump room & sucking water directly from canal.

## **Dry Installed HSCF pumps**

### It was facing major problems like:

- Operational Hassles like Priming,
- Loss of Suction due to Head variation or InExperienced Operators Closing / Opening Valves in abrupt fashion,
- Maintenance of Shaft Coupling & Prime Leakage from Gland Packings all these were leading to huge downtime of p/m & erratic water supply.

## **Solution:**

WATER SUPPLY

"To eliminate problems associated with earlier p|m; CMC decided to upgrade to Submerged Centrifugal pumpsets (installed directly into Canal - i.e. Flooded Suction).

The New SubC7 p/m is giving much more consistent water supply"

#### **Substantial Savings**

Reduction in Pump House Space, Construction Cost & Suction piping manifold cost & complexity.

#### **Weather Proof**

- No pump room requirement.
- No risk of cavitations.
- No damage due to Flood or Rains.

#### **User Friendly**

Compact, Fully Portable & Flexible can be installed directly in Water Body

Requires No Priming.