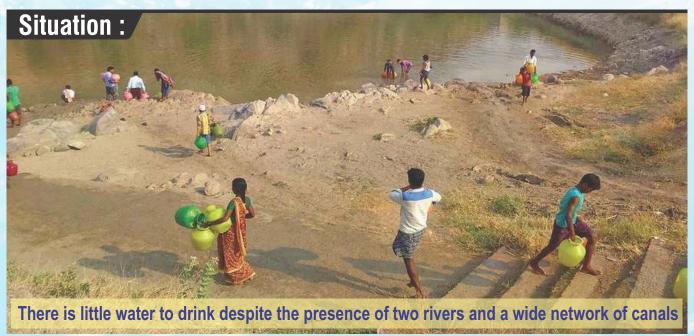

## Situation :

A water supply scheme based on Raw Water from Rampur LB Canal was implemented by Raichur CMC - it used conventional Dry Installed HSCF pumps installed in a pump room & sucking water directly from canal.

### It was facing major problems like:

- Operational Hassles like Priming,
- Loss of Suction due to Head variation or InExperienced Operators Closing / Opening Valves in abrupt fashion,
- Maintenance of Shaft Coupling & Prime Leakage from Gland Packings all these were leading to huge downtime of p/m & erratic water supply.