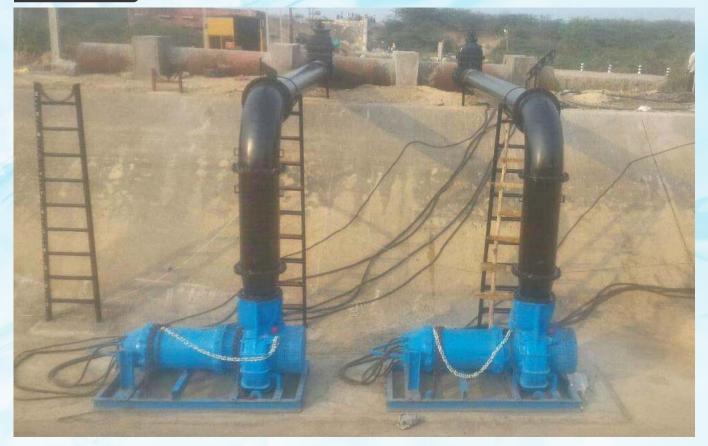

## **Solution:**

WATER SUPPLY

"To eliminate problems associated with earlier p|m; CMC decided to upgrade to Submerged Centrifugal pumpsets (installed directly into Canal - i.e. Flooded Suction).

The New SubC7 p/m is giving much more consistent water supply"

#### **Substantial Savings**

Reduction in Pump House Space, Construction Cost & Suction piping manifold cost & complexity.

#### **Weather Proof**

- No pump room requirement.
- No risk of cavitations.
- No damage due to Flood or Rains.

#### **User Friendly**

Compact, Fully Portable & Flexible can be installed directly in Water Body

Requires No Priming.

The Pump set particular are as follows:

Pump set Type

: Submerged Centrifugal Pump Set

Application

: RAW WATER Handling

Pump Model

: ARS 4052 ML 215

Head

Discharge

2196 m3/hr

Motor Rating

: 215 hp / 160 kW

Installation

: Horizontally Bottom rested on integral horizontal portable

stand in Rampur TLBC Canal